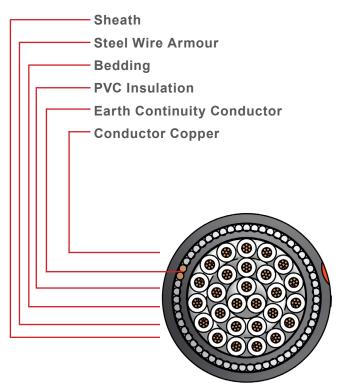

#### Properties:

Copper 27 Core

Specification SANS 1507

Voltage Rating 600 / 1000V

**PVC** Insulated

**ECC** Earth Continuity Conductor

**Typical** 

Applications: