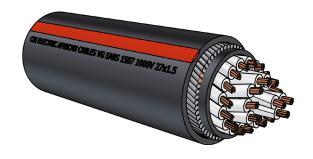

# LOW VOLTAGE PVC CONTROL (MULTICORE) CABLE

### 1kV FR PVC Copper 27 Core Armoured ECC

#### Properties:

Copper 27 Core

Specification SANS 1507

Voltage Rating 600 / 1000V

**PVC** Insulated

**ECC** Earth Continuity Conductor

**Typical** 

Applications: